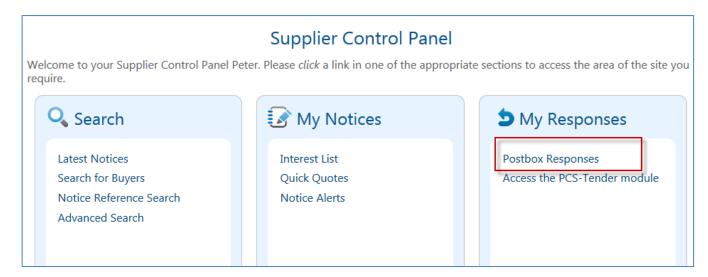

# **Postbox Response Workspace**

All postbox responses are managed from your Response Workspace. The Response Workspace can be accessed from your Supplier Control Panel.

#### **Supplier Control Panel**

It can also be accessed by clicking the "Go to Postbox" button when viewing the notice in your interest list or Quick Quote list.