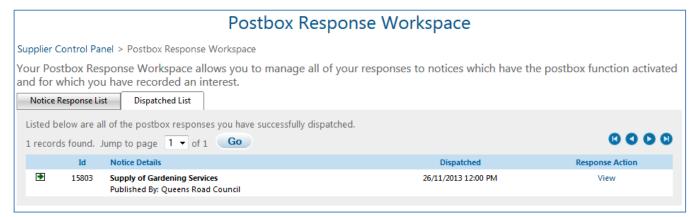

### Response Workspace - Dispatched List

The Dispatched List shows a history of all the responses you have successfully dispatched to a postbox. Note: Once a response has been successfully dispatched you cannot amend it.

The Id column provides the unique ID of your response. The Notice Details column provides the title and publisher of the notice. The Dispatched column provides the date and time that the response was dispatched to the postbox.

The Response Action column gives you the option to view your dispatched response. Clicking on 'view' will open a new page which shows you the notice details and your response details. This includes the contact details you provided with your response, the documents you uploaded to your response and any further comments you provided.