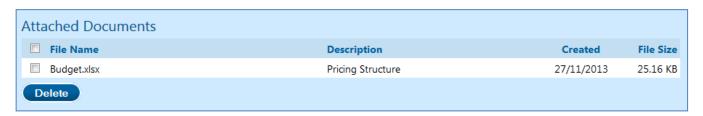

4) This will populate the File Name box with the file path of your selected document. You should then click "Add".

A message will show to instruct you that the file is being uploaded:

Once the file successfully uploads you will see it listed under attached documents. This means you have successfully attached it to your response. If you realise you've added the wrong file you can choose to delete it by ticking the box next to the file name and clicking "Delete".