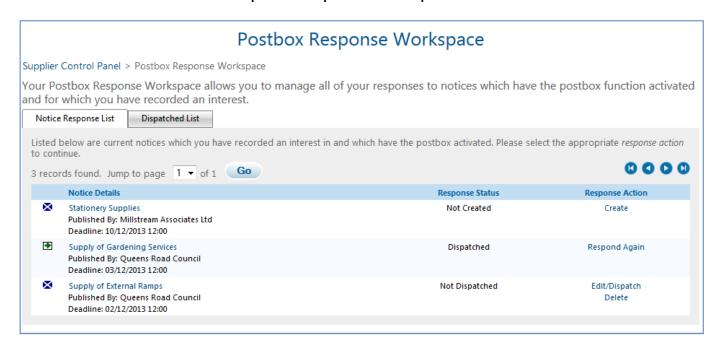

#### Notice Details - Interest List

The Response Workspace is provided in two tabs – Notice Response List and Dispatched List.

The Notice Response List shows all the current notices – contract notices, stage 2 notices, quick quotes – associated with your registration, which have the Postbox option activated. Notices will appear on this list until the deadline for submissions has passed.

### Response Workspace - Notice Response List

The **Notice Details** column provides the title, publisher and deadline of the notice. Clicking on the title of the notice allows you to view the notice.

The **Response Status** column provides the status of your response to this notice. The three response statuses are:

*Not Created* – You have not yet created a response for this notice.

Not Dispatched – You have created a response which you have not yet dispatched to the postbox.

*Dispatched* – You have dispatched a response to the postbox. Note: to view your dispatched response click on the "Dispatched List" tab.

The Response Actions column provides the actions you are required to carry out. The actions are:

Create – You have not yet created a response. Click this link to create a new response.

Edit/Dispatch – You have created a response but not submitted it to the postbox. Click this link to edit or dispatch your response. Note: Once the deadline has passed this option will disappear.

*Delete* – You have created a response but not submitted it to the postbox. Click this link to delete the response from your response list. In doing so you will receive an e-mail to confirm you have deleted a response.

Respond Again — You have dispatched a response to the postbox for this notice. This option is provided in case you are required to create and dispatch a supplementary or replacement response. Click this link if you wish to do so.