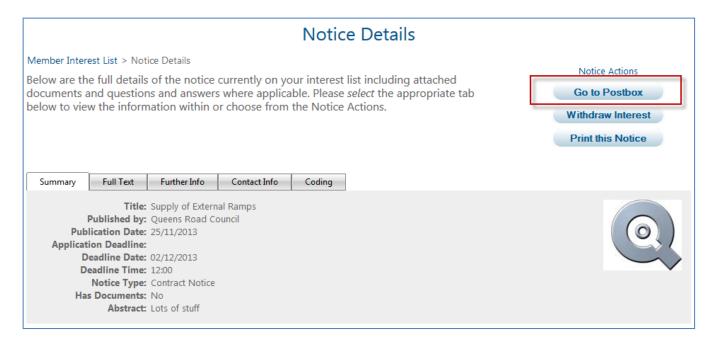

#### **Supplier Control Panel**

It can also be accessed by clicking the "Go to Postbox" button when viewing the notice in your interest list or Quick Quote list.

#### Notice Details - Interest List

The Response Workspace is provided in two tabs – Notice Response List and Dispatched List.

The Notice Response List shows all the current notices – contract notices, stage 2 notices, quick quotes – associated with your registration, which have the Postbox option activated. Notices will appear on this list until the deadline for submissions has passed.