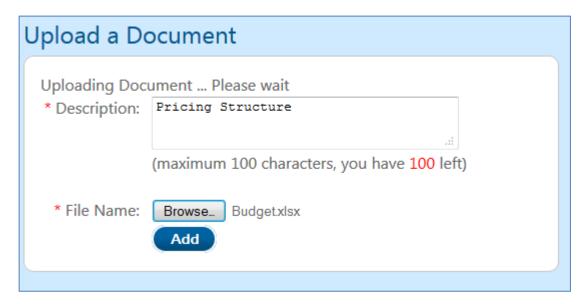

To upload each file:

1) Enter a description of the file in the 'Description' field. This should be a maximum of 100 characters.

2) Click "Browse" next to the File Name box.

3) This will open up a file browser which allows you to select the file you wish to upload from your own files. Select the file you want to upload and click "Open"

4) This will populate the File Name box with the file path of your selected document. You should then click "Add".

A message will show to instruct you that the file is being uploaded:

Once the file successfully uploads you will see it listed under attached documents. This means you have successfully attached it to your response. If you realise you've added the wrong file you can choose to delete it by ticking the box next to the file name and clicking "Delete".