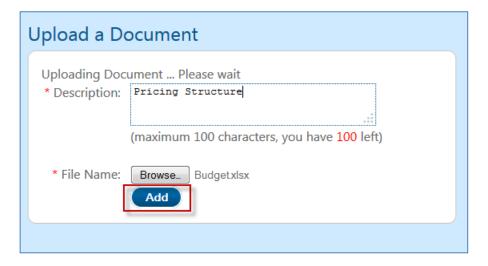

4) This will populate the File Name box with the file path of your selected document. You should then click "Add".

A message will show to instruct you that the file is being uploaded:

Once the file successfully uploads you will see it listed under attached documents. This means you have successfully attached it to your response. If you realise you've added the wrong file you can choose to delete it by ticking the box next to the file name and clicking "Delete".