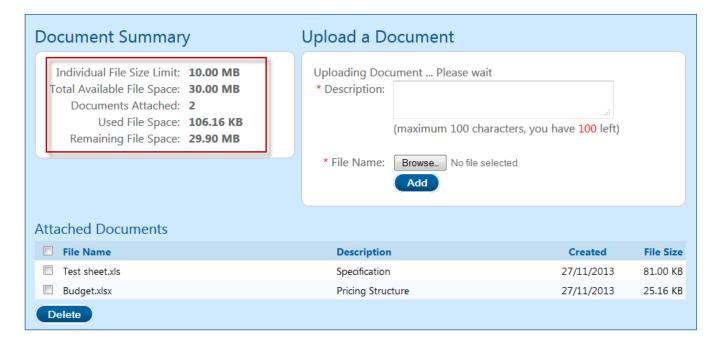

There are 3 sections you are asked to complete before either dispatching or saving your response.

- Contact Details The contact details fields are pre-populated with the information you provided on registering. If
  the details displayed are correct move to section 2. If you wish to amend the contact details provided with this
  response you can overwrite the details.
- Supporting Documentation You must upload all the required documents to the response. Note: Individual files should be no more than 10Mb in size and a post box submission should not exceed 30Mb in total.

Repeat steps 1 to 4 for each document you want to upload.

Individual files should be no more than 10Mb in size and a post box submission should not exceed 30Mb in total. You are provided with information on the file space you have used and what you have remaining.