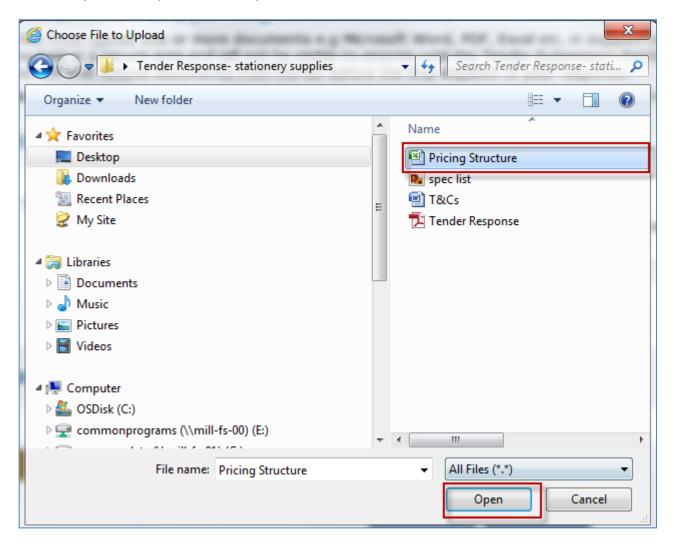

To upload each file:

1) Enter a description of the file in the 'Description' field. This should be a maximum of 100 characters.

2) Click "Browse" next to the File Name box.

3) This will open up a file browser which allows you to select the file you wish to upload from your own files. Select the file you want to upload and click "Open"